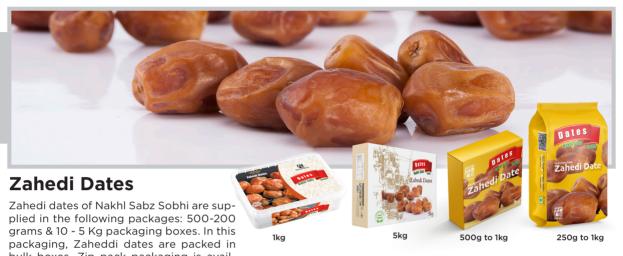

- 5-10 K boxes

In this packaging, Mazafati dates with low moisture content are packed in bulk boxes.

Zip pack packaging is available in 250 grams, 500 grams, and 1kg.

500g to 1kg

250a to 1kg

5kg boxes:

600g boxes: