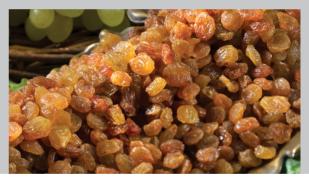

# **Sultana Raisin**

Sultana raisin after the immersing stage (similar to the Golden Raisins) is spread on a clean surface e.g. concrete or special paper under direct sunlight and it gets dried in about 5-6 days. It is then transferred to the factory to undergo the process of cleaning and packaging. This type of raisin is brown in color; it is very sweet and flavorsome.