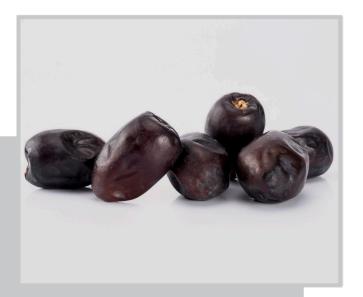

## **Mazafati Dates**

Mazafati dates are the tastiest dates in Iran. They are black to dark brown, with a thin skin. Their most important features compared to other dates is that they are juicy.