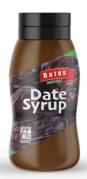

# **Dates Syrup**

Production and packaging with the best type of dates by the technology of advanced machinery.

Salts are an energy source and are considered to be the best food for those times when the body needs more energy. Including these salts is a date sap.

Date sauce has the same date properties. It contains phosphorus and iron, which consumes it at breakfast, activates nerve cells, and prevents anemia in humans. Date sap relieves rheumatic pains and arterial and venous diseases.

| <b>Nutritional Fact Of Date Syrup</b> |             |  |
|---------------------------------------|-------------|--|
| Fructose                              | 37-42       |  |
| Glucose                               | 37-42       |  |
| Ferro                                 | 41.6%1/kg   |  |
| Fat                                   | 0.5%gr      |  |
| Protein                               | 2.2%gr      |  |
| Acidity                               | <0.5        |  |
| Energy                                | 225         |  |
| PH                                    | 3.5-4.5     |  |
| Ntu                                   | <40         |  |
| Brix                                  | 72-75       |  |
| Color                                 | Light Brown |  |