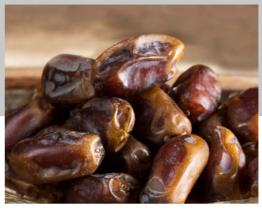

# **Sayer Dates**

Sayer dates are supplied in three varieties of seeded, unseeded, and date chips.

Sayer dates are dark to light brown, and, they are picked when semi-dried. These dates are available seeded or unseeded. Sayer dates are exported to most countries in Europe, Australia, America, Africa, Asia and the Pacific for food and industrial uses.

After being sorted, disinfected, and lubricated, Sayer dates are packed by Nakhl Sabz Sobhi Co. in 5 and 10 kg bulk boxes. Custom packaging available for all orders. Zip pack packaging is available in 250 grams, 500 grams, and 1 kg.