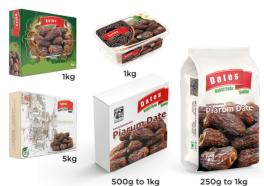

## **Piarum Dates**

Piarum dates are the most delicious and tastiest dates in the world. Piarum dates are commercial and premium dates, and, they are considered as dates for export due to their good quality and high marketability. These dates have already attracted the attention of the global market. After being sorted and disinfected by Nakhl Sabz Sobhi Co., Piarum dates are packed in 5 and 10 kg bulk boxes. Custom packaging available for all orders. Zip pack packaging is available in 250 grams, 500 grams, and 1 kg.