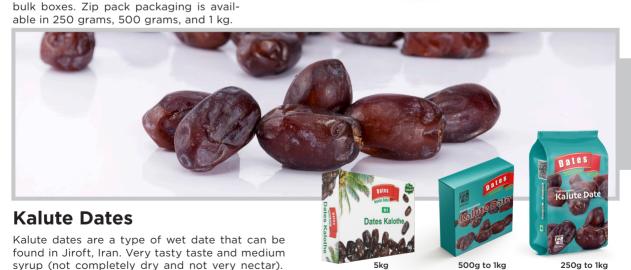

## **Rabbi Dates**

Rabbi dates are a sort of semi-dried dates that can be kept at room temperature. They are nearly black and shiny, and of various sizes. The quality type is about 5-3 cm. Rabbi dates help to maintain the health of the nervous system, and, to prevent and to treat anemia and high blood lipids.

After being sorted, washed, disinfected and lubricated by Nakhl Sabz Sobhi Co.

Rabbi dates are packed in 200 g, 300 g, 1 kg, 5 kg & 10 kg boxes. Custom packaging available for all orders. Zip pack packaging is available in 250 grams, 500 grams, and 1 kg.

Zip pack packaging is available in 250 grams, 500

grams, and 1 kg.