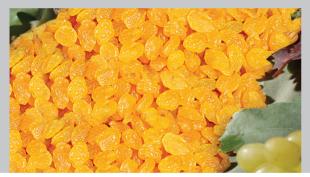

#### **Golden Raisin**

After collecting the grapes from vineyards, grape clusters are conveniently threaded together in 2-3 meter lengths and in order to reduce drying time, they are immersed in a solution of potassium carbonate, Australian oil and water. The threaded bunches of grapes are then hung from the ceiling of shaded cellars away from the sunlight. They are then fully covered and passively smoked with SO2 for about 7-8 hours. The covers are then removed and the grapes are left to gradually dry for about 2-3 weeks. Golden raisin is very popular among the Arab countries.