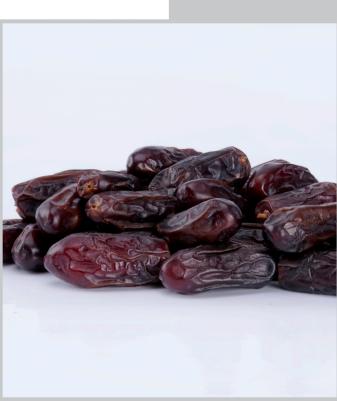

## **Mazafati Dates**

Mazafati dates are the tastiest dates in Iran. They are black to dark brown, with a thin skin. Their most important features compared to other dates is that they are juicy.